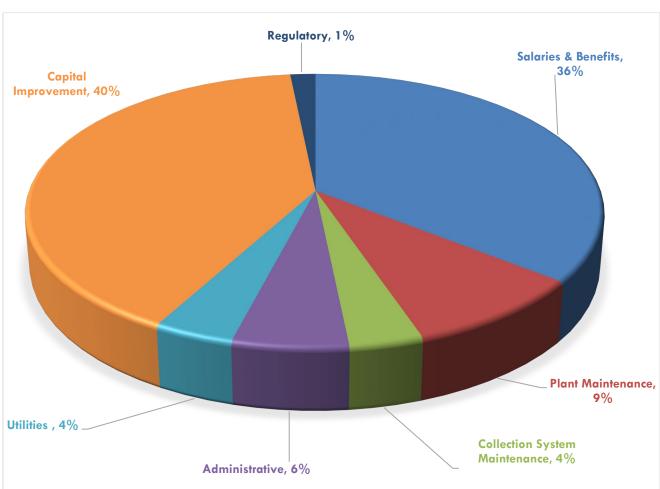

ble, Private SSO Reimbursements, CAL- Card incentive payments and CSRMA PLP Dividends.



Chart 1- Budgeted Income by Source

# 4.4 EXPENSE SUMMARY

Expenditures are split in two basic categories: Operations/Maintenance and Capital. Chart 2 shows the breakdown of major expenditure categories in FY2023-2024, with operations totaling 60% and Capital totaling 40%.

# Expense Assumptions:

- Salary categories include a 5.6% COLA (cost of living) increase
- PERS Classic Members Employer Contribution rate is 15.95% and EPMC rate is 8.64% for FY23-24
- PEPRA Member Contribution rate is 7.75% and the Employer rate is 7.68%
- Classic Members are scheduled for 6% reimbursement to the District for Employer Paid Contribution rate.
- Workers compensation XMOD (experience modification) factor is 1.45%



Chart 2 Budgeted Expenditures by Type

Total salary and benefit costs include all direct wages/salaries, payroll taxes and benefits. It also includes retiree health payments, retiree health prefunding for current employees and CalPERS retirement reserve funding. Total Personnel Costs in FY 2022-2023 were 2.9 Million and personnel costs budgeted for FY 2023-2024 are estimated at \$2.95 Million. A 5.6% increase in COLA is projected for FY23-24.

Other operational expenditures are costs associated with general operations of the District and are categorized as Administrative Expense, Pumps and Lines Maintenance, Main Plant Maintenance, Paradise Cove Maintenance, Monitoring, Permits and Fees, Truck Maintenance, Utilities and other operating expenses (I.T. & Safety). Total Operating Costs for