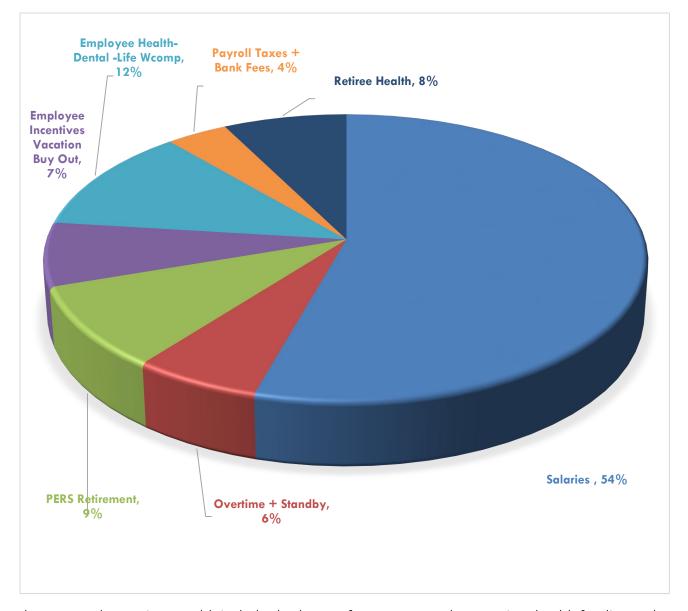

the maintenance line item is for actual planned maintenance and corrective maintenance that occurs during the course of the year. The District owns 8 total vehicles. A Vactor, Rodder, Utility Truck, Service Truck, 2 mid-size trucks, 1 small truck and small hatchback that is used for inspections.

#### Salaries & Benefits

Salaries & Benefits expenses are one of the Districts largest expense right after capital improvement project expenses. FY23-24 is estimated at \$2.95 million. This includes a 5.6% Cost of Living increase as established in the Memorandum of Understanding between the District and Staff.

There are multiple line items grouped under this category. Chart 3 identifies the total Salaries & Benefits as a whole. The salaries and benefits line items are broken down as followed:



Chart 3 Salaries and Benefits Breakout

Please note that Retiree Health includes both costs for current employee retiree health funding and retired annuitant yearly dues.

PERS retirement includes UAL funding towards Reserve account set at 3.5% of Total Market Value Assets (this reserve has been fully funded as of 2022)

#### Salaries and Benefits Continued...

- Salaries- is the annual cost for salary only, for all full-time staff and temporary staff
- Overtime- is the annual estimated cost the District will spend for the fiscal year- this figure is estimated based off historical trends.
- <u>Standby Pay</u>- is the annual cost to the District to have 1 maintenance and 1 operator on standby after a normal work shift- provides the District with an additional 14hours of coverage.
- <u>Emp