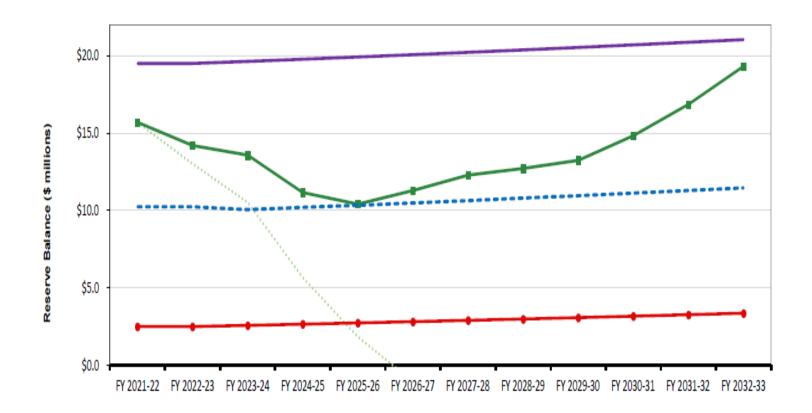

|            |            |            |            |            |            |            |
| Annual revenue increase  | 0.0%         | 13.0%      | 10.0%      | 10.0%      | 10.0%      | 10.0%      | 3.0%       | 3.0%       | 3.0%       | 3.0%       | 3.0%       |
| Cumulative increase      | 0.0%         | 13.0%      | 24.4%      | 36.8%      | 50.5%      | 65.5%      | 70.5%      | 75.6%      | 80.9%      | 86.3%      | 91.9%      |
| Non Ad-Valorem Ra        | te \$1,985   | \$1,848    | \$2,033    | \$2,237    | \$2,460    | \$2,706    | \$2,787    | \$2,871    | \$2,957    | \$3,046    | \$3,137    |
| Ad-Valorem Ra            | te \$1,034   | \$1,358    | \$1,534    | \$1,728    | \$1,942    | \$2,179    | \$2,250    | \$2,324    | \$2,400    | \$2,479    | \$2,560    |



| June | 2023         |
|------|--------------|
| June | <b>ZUZ</b> 3 |

| June 2023 |    |    |    |    |    | July 2023 |    |    |    |    |    |    |    |
|-----------|----|----|----|----|----|-----------|----|----|----|----|----|----|----|
| Su        | Мо | Tu | We | Th | Fr | Sa        | Su | Мо | Tu | We | Th | Fr | S  |
|           |    |    |    | 1  | 2  | 3         |    |    |    |    |    |    |    |
| 4         | 5  | 6  | 7  | 8  | 9  | 10        | 2  | 3  | 4  | 5  | 6  | 7  |    |
| 11        | 12 | 13 | 14 | 15 | 16 | 17        | .9 | 10 | 11 | 12 | 13 | 14 | 1! |
| 18        | 19 | 20 | 21 | 22 | 23 | 24        | 16 | 17 | 18 | 19 | 20 | 21 | 22 |
| 25        | 26 | 27 | 28 | 29 | 30 |           | 23 | 24 | 25 | 26 | 27 | 28 | 2  |
|           |    |    |    |    |