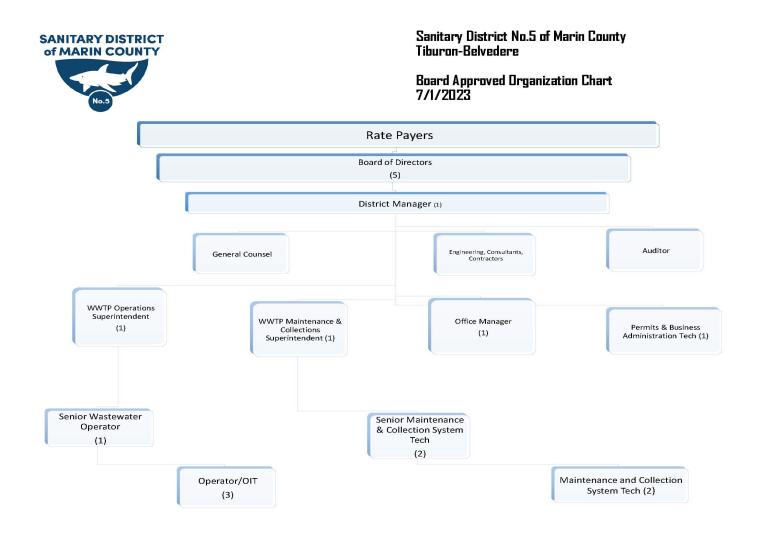

|                          |            |           |           |
| *Engineering services are contracted                                                           |                          |            |           |           |
| out to consultants (HDR, NUTE<br>Engineers, Larry Walker Associates,                           |                          |            |           |           |
| Carollo Engineers, etc.)                                                                       |                          |            |           |           |
| Total                                                                                          |                          |            | 13        | 13        |

## **ORGANIZATION CHART**



## **8 CAPITAL BUDGET**

Total capital improvement program expenses for Fiscal Year 2023-2024 are estimated at \$3.34 million. The capital projects are split into several categories. Main Plant, Paradise Cove Plant, Collection System and DEBT service.

Capital Improvement Program income is estimated at \$2.2 million

## 8.1 CAPITAL IMPROVEMENT PROGRAM (CIP) INCOME

The District has three income sources for its Capital Improvement Program needs. Those sources are from Ad valorem (property taxes), Sewer Service Charges and Connection Fees.

It should be noted that only the Tiburon zone receives property taxes. The City of Belvedere kept the ad valorem taxes during the 2005 annexation thus the higher sewer service fees for the City of Belvedere rate payers.

Sewer Service charges are primar