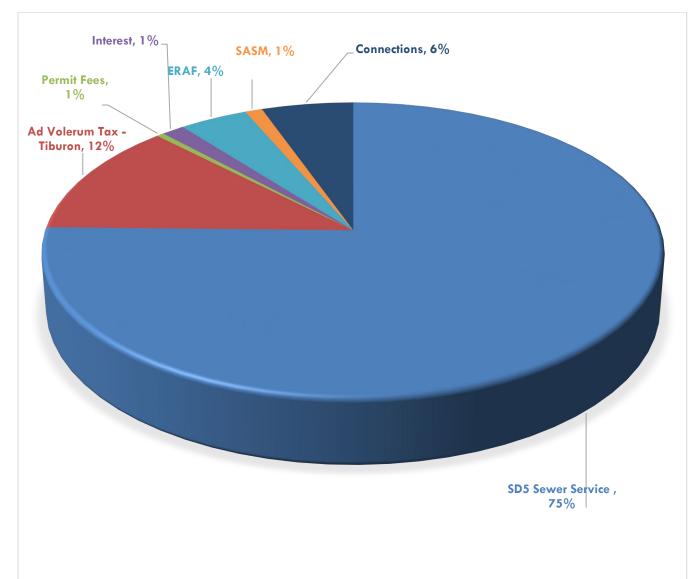

jor recurring sources of annual income: sewer service charges and ad valorem (property taxes- Tiburon Only). Additionally, the District receives other minor revenue from permit and connection fees, bank deposit interest and other income.

### Income Assumptions:

- \$1358 for the Ad Valorem Contributing parcels (Tiburon) per EDU (equivalent dwelling unit)
- \$1848 for the Non- Ad Valorem Contributing parcels (Belvedere + 2 Unincorportated) per EDU
- Interest Revenue for LAIF accounts is estimated at 2.5% for FY2023-2024
- Ad Valorem (Property Tax) applies to Tiburon Parcels only
- Excess ERAF (educational Revenue Augmentation Fund) is subject to CA tax shifts
- Other income: Outstanding accounts receivable, Private SSO Reimbursements, CAL- Card incentive payments and CSRMA PLP Dividends.



Chart 1- Budgeted Income by Source

# 4.4 EXPENSE SUMMARY

Expenditures are split in two basic categories: Operations/Maintenance and Capital. Chart 2 shows the breakdown of major expenditure categories in FY2023-2024, with operations totaling 60% and Capital totaling 40%.

# Expense Assumptions:

- Salary categories include a 5.6% COLA (cost of living) increase
- PERS Classic Members Employer Contribution rate is 15.95% and EPMC rate is 8.64% for FY23-24
- PEPRA Member Contribution rate is 7.75% and the Employer rate is 7.68%
- Classic Members are scheduled for 6% reimbursement to the District for Employer Paid Contribution rate.
- Workers compensation XMOD (experience modification) factor is 1.45%



Chart 2 Budgeted Expenditures by Type

Total salary and benefit costs include all dire