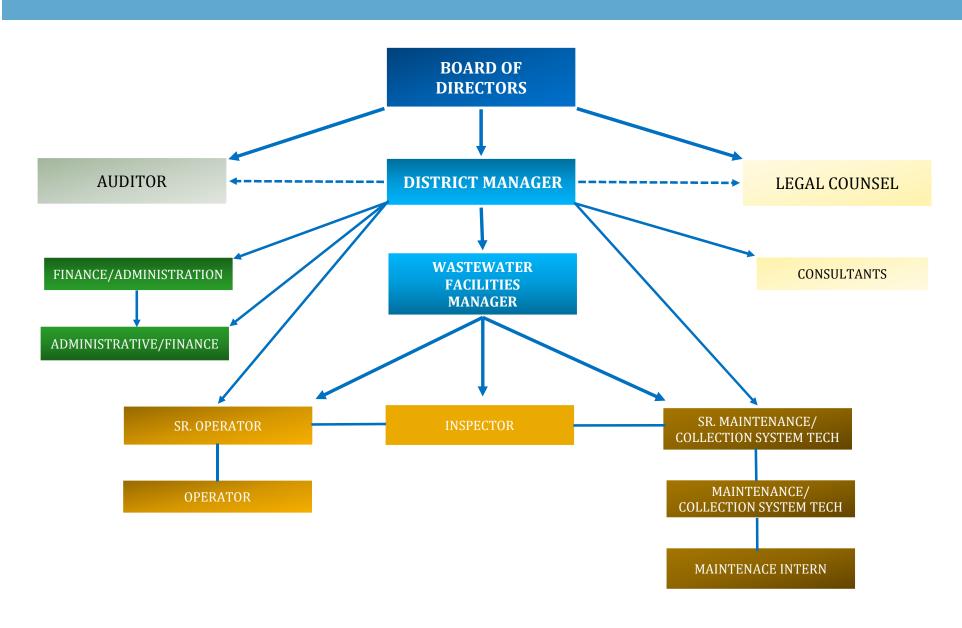

|             |                     |                 |                     |           |                |              |                |                 |
|          | 2,860.56               |                 |            |            |            |               |                 |            |             |                     |                 |                     |           |                |              |                |                 |
|          | 2,600.00               |                 |            |            |            |               |                 |            |             |                     |                 |                     |           |                |              |                |                 |



PROPOSED ORGANIZATION CHART FOR FY2013-2014



# Sanitary District No. 5 of Marin County Pay Scale - Comparison of Salary Ranges and Steps by Classifications All Classifications - Filled and Vacant Fiscal Year 2013-2014

| Salary | Monthly   | District | Assistant | Executive   | Administrative/ | Wastewater | Sr. Wastewater  | Sr Wastewater | Wastewater      | Sr. Wastewater      | Wastewater      | Wastewater          | Wastewater  | Maintenance     |
|--------|-----------|----------|-----------|-------------|-----------------|------------|-----------------|---------------|-----------------|---------------------|-----------------|---------------------|-------------|-----------------|
| Step   | Salary    | Manager  | District  | Assistant   | Finance         | Facilities | Treatment Plant |               | Treatment Plant | Treatme