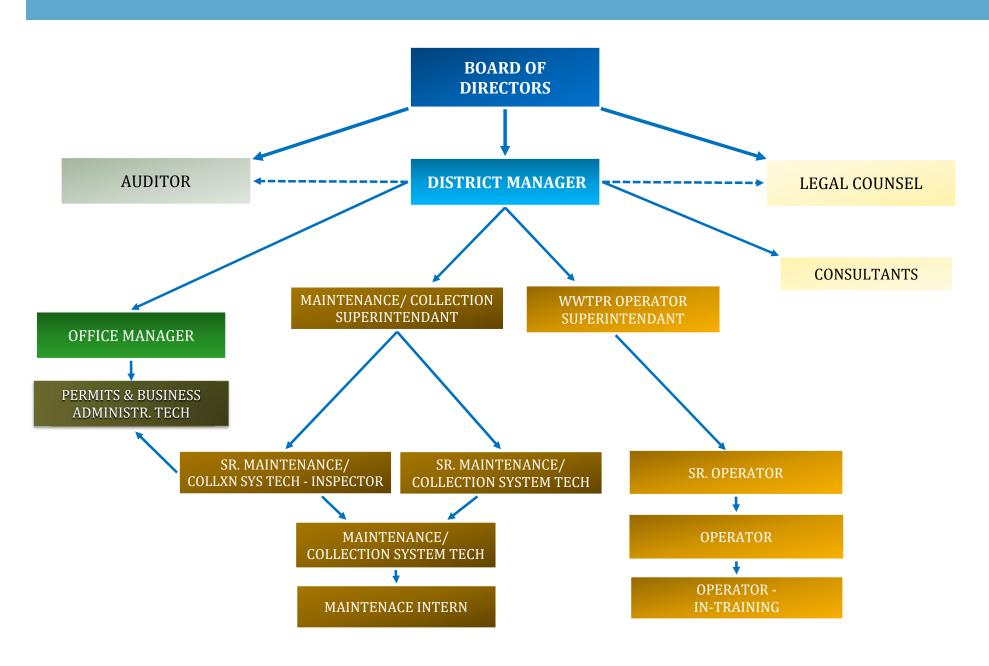

|                     |                 |
| 3        | 2,606.89  | 15.04  |          |         |                 |                 |                    |                      |                 |                     |                 |                     |                 |
| 2        | 2,482.75  | 14.32  |          |         |                 |                 |                    |                      |                 |                     |                 |                     |                 |
| 1        | 2,364.52  | 13.64  |          |         |                 |                 |                    |                      |                 |                     |                 |                     |                 |



**ORGANIZATION CHART FOR FY2020-2021** 



# Sanitary District No. 5 of Marin County Pay Scale - Comparison of Salary Ranges and Steps by Classifications All Classifications - Filled and Vacant 3.3% Increase for Each Salary Step, Approved on June 20, 2020 July 1, 2020 through June 30, 2021

| Salary |           | Hourly | District | Median                        | Office  | Wastewater                            | Senior                        | Senior                        | Senior                        | 14/                           | 10/                           | Senior                        | Wastewater                   | Wastewater                             | Maintenance           |
|--------|-----------|--------|----------|-------------------------------|---------|---------------------------------------|------------