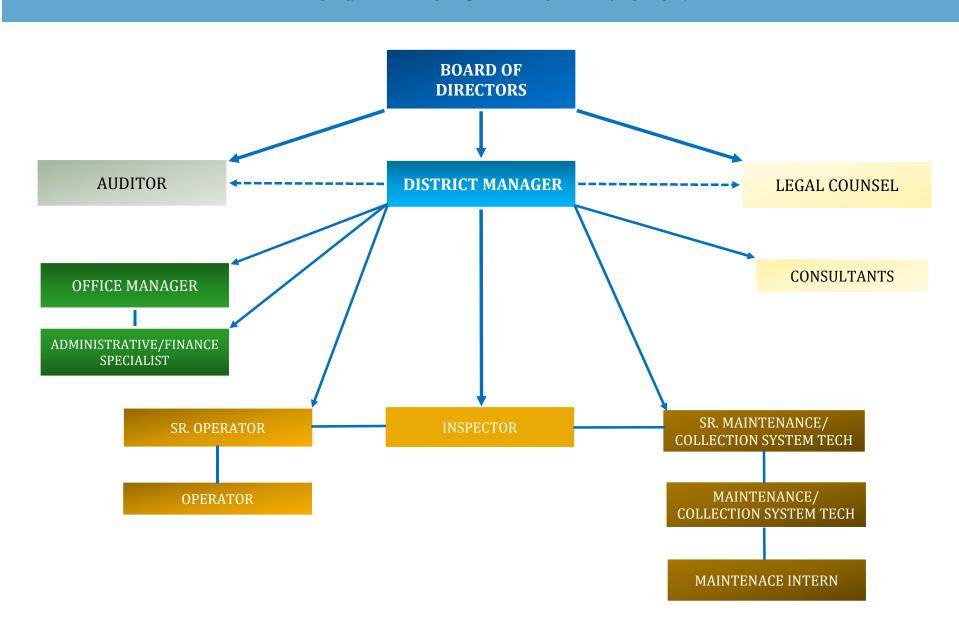

| 13.40          | 2,324.41             |          |          |                 |                 |                    |                      |                 |                     |                 |                     |                 |
| 1        | 12.76          | 2,213.72             |          |          | i               |                 |                    |                      |                 |                     |                 |                     |                 |
| النا     | 0              | _,                   |          | 11       | 11              |                 | 1                  | 1                    | <u> </u>        | 1                   |                 |                     |                 |



**ORGANIZATION CHART FOR FY2018-2019** 



# Sanitary District No. 5 of Marin County Pay Scale - Comparison of Salary Ranges and Steps by Classifications All Classifications - Filled and Vacant July 1, 2018 through June 30, 2019

| 3.2% Increase for Each Salary Step, Approved on May 17, 2018 | 3 |
|--------------------------------------------------------------|---|
|                                                              |   |

| Salary | Monthly   | Hourly | District | Office  | Administrative/ | Senior          | Senior             | Senior               |                 | Senior              | Wastewater      | Wastewater          | Maintenance     |
|--------|-----------|--------|----------|---------|-----------------|-----------------|--------------------|----------------------|-----------------|---------------------|