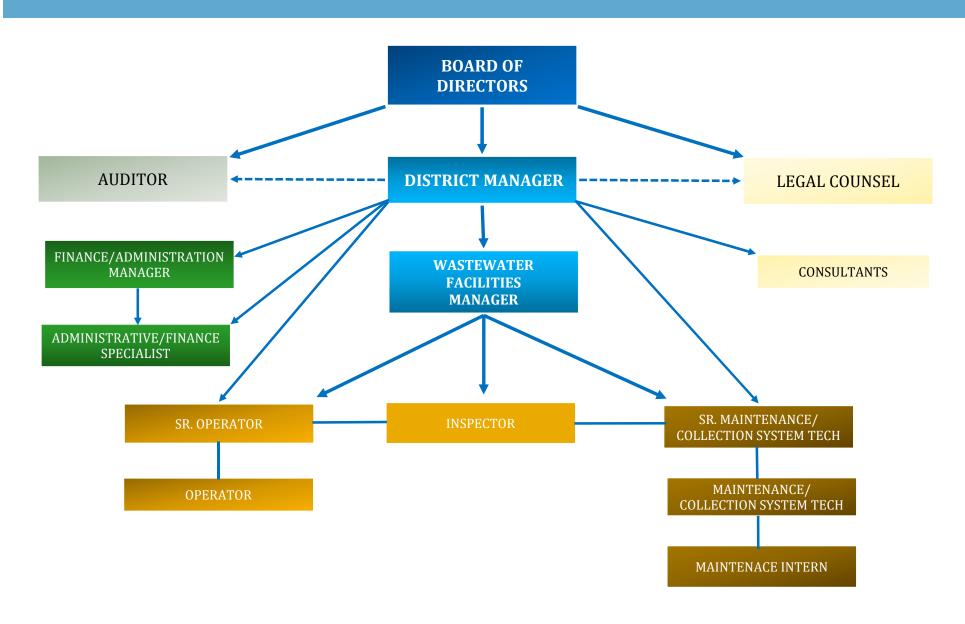

|             |                                                  |             |             |                    |              |                 |                                                  |            |          |           | 12.09  | 1           |



**ORGANIZATION CHART FOR FY2016-2017** 



## Sanitary District No. 5 of Marin County Pay Scale - Comparison of Salary Ranges and Steps by Classifications All Classifications - Filled and Vacant September 17, 2016 through June 30, 2017

| Salary | Hourly | Monthly   | District | Wastewater | Office  | Administrative/ | Senior          | Senior             | Wastewater           | Senior              | Wastewater      | Wastewater          | Maintenance     |
|--------|--------|-----------|----------|------------|---------|-----------------|-----------------|--------------------|----------------------|---------------------|-----------------|---------------------|-----------------|
| Step   | Rate   | Salary    | Manager  | Facilities | Manager | Finance         | Wastewater      | Wastewater         | Treatment Plant      | Wastew