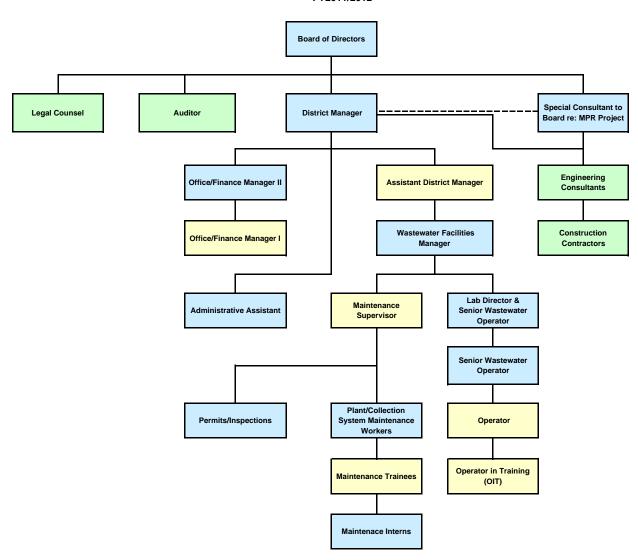

|               |          | <u> </u>  |
| 29     | 12,732.30 |         |            |             |                |                 |            |            |                     |                 |                     |               |          | <u> </u>  |
| 30     | 13,368.92 |         |            |             |                |                 |            |            |                     |                 |                     |               |          | <u> </u>  |
| 31     | 14,037.37 |         |            |             |                |                 |            |            |                     |                 |                     |               |          |           |

#### Sanitary District No. 5 of Marin County Organizational Chart FY2011/2012





### Sanitary District No.5 of Marin County Comparison of Salary Ranges and Steps by Classifications Fiscal Year 2011-2012

| Salary | Monthly                | Office/   | Office/    | Wastewater | Maintenance | Sr. Wastewater  | Sr Wastewater   | Wastewater | Wastewater | Sr. Wastewater      | Wastewater     | Wastewater          | Assistant | District | MPR Project     | Admin       | Maintenance |
|--------|------------------------|-----------|------------|------------|-------------|-----------------|-----------------|------------|------------|---------------------|----------------|---------------------|-----------|----------|-----------------|-------------|-------------|
| Step   | Salary                 | Finance   | Finance    | Facilities |             | Treatment Plant | Treatme