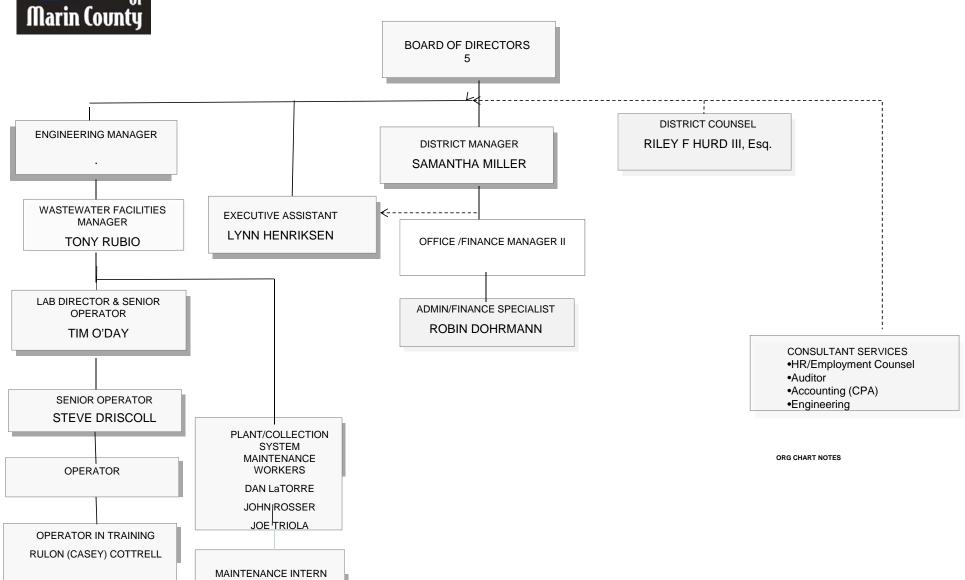

|                 |                 |            |            |                     |                | 1                   |           |          |                 |             |             |
|        | 17,397.30              |           |            |            |             |                 |                 |            |            |                     |                |                     |           |          |                 |             |             |
| 36.5   | 17,397.30              |           |            |            |             |                 |                 |            |            | <u> </u>            |                |                     |           |          |                 |             |             |



ORGANIZATION CHART FY2012-2013



#### Sanitary District No. 5 of Marin County Comparison of Salary Ranges and Steps by Classifications Fiscal Year 2012-2013

| Salary   | Monthly                | MPR Project     | District   | Office/    | Wastewater | Cr Wastewater | Sr. Wastewater  | Mostowator | Maintenance | Sr. Wastewater      | Wastewater      | Wastewater          | Admin     | Administrative | Wastewater   | Maintenance    | Maintenance     |
|----------|------------------------|-----------------|------------|------------|------------|---------------|-----------------|------------|-------------|---------------------|-----------------|---------------------|-----------|----------------|--------------|----------------|-----------------|
| Step     | Salary                 | Special         | Manager    | Finance