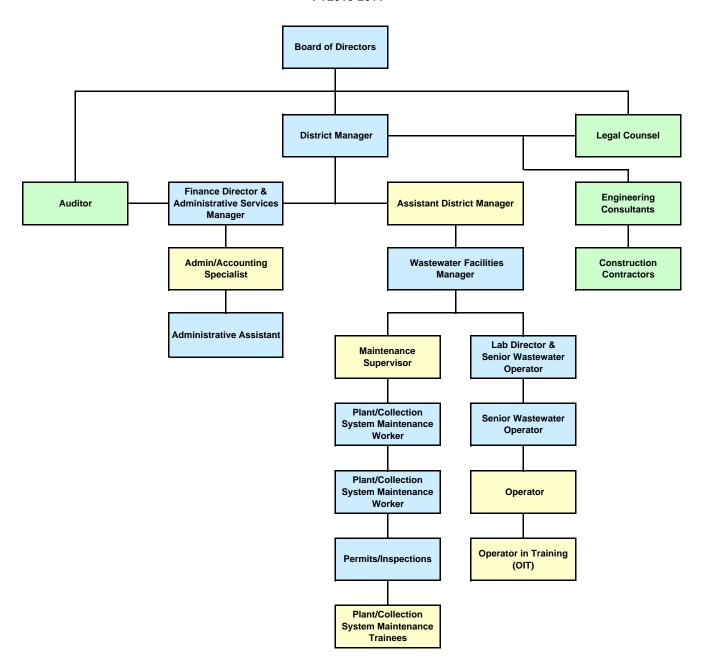

and who are employed in the following classifications:

| a. | Operations |
|----|------------|
|----|------------|

b. Maintenance

c. \_\_\_\_

All persons who are eligible for the exit incentive program have the option of accepting the exit incentive no later than 45 days after receiving this Agreement. In order to accept this Agreement, the person must sign it and deliver it to the General Manager at the Marin Sanitary District No. 5 no later than 45 days after receiving this Agreement. If an eligible person signs this Agreement, he/she has 7 days to revoke it. In order to revoke the Agreement, the person must deliver written notice to the General Manager no later than 7 days after signing this Agreement.

### Sanitary District No. 5 of Marin County Organizational Chart

FY2010-2011



#### Sanitary District No.5 of Marin County Comparison of Salary Ranges and Steps by Classifications Fiscal Year 2010-2011

| Salary | Monthly   | Office/ | Wastewater | Maintenance | Sr. Wastewater | Sr. Wastewater  | Wastewater | Wastewater | Sr. Wastewater      | Wastewater      | Wastewater          | Asst Manager  | District | Admin     |
|--------|-----------|---------|------------|-------------|----------------|-----------------|------------|------------|---------------------|-----------------|---------------------|---------------|----------|-----------|
| Step   | Salary    | Finance | Facilities | Supervisor  |                | Treatment Plant | Trmt Plt   | Trmt Plt   | Treatment Plant     | Treatment Plant | Treatment Plant     | Project/Coord | Manager  | Assistant |
|