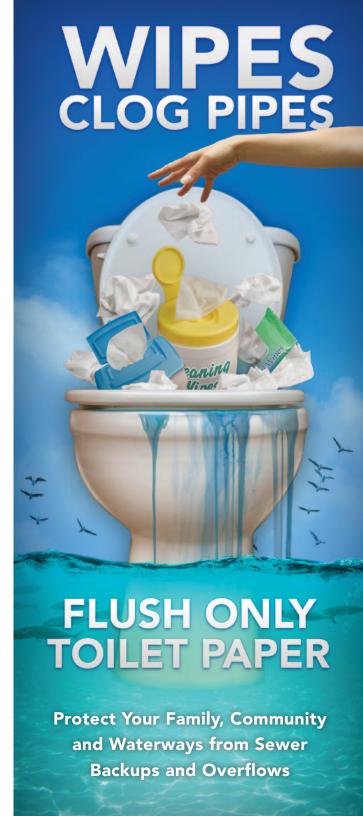

### Flushable wipes are clogging sewer pipes!

Flushable wipes do not dissolve in the sewer system. Even if you just flush one, eventually wipes will collect in sewer pipes, pumps and equipment causing clogs and blockages.

Clogs and blockages in sewer pipes lead to sewage spills and overflows. Help us avoid sewage spills and overflows and protect our local environment.

## Wipes clog pipes. Flush ONLY toilet paper.