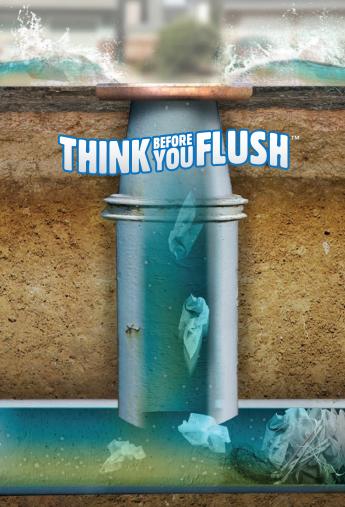

# "Flushable" does not mean "flushable".

### Flushable wipes are clogging sewer pipes!

Flushable wipes do not dissolve in the sewer system. Even if you just flush one, eventually wipes will collect in sewer pipes, pumps and equipment causing clogs and blockages.

Clogs and blockages in sewer pipes lead to sewage spills and overflows. Help us avoid sewage spills and overflows and protect our local environment.