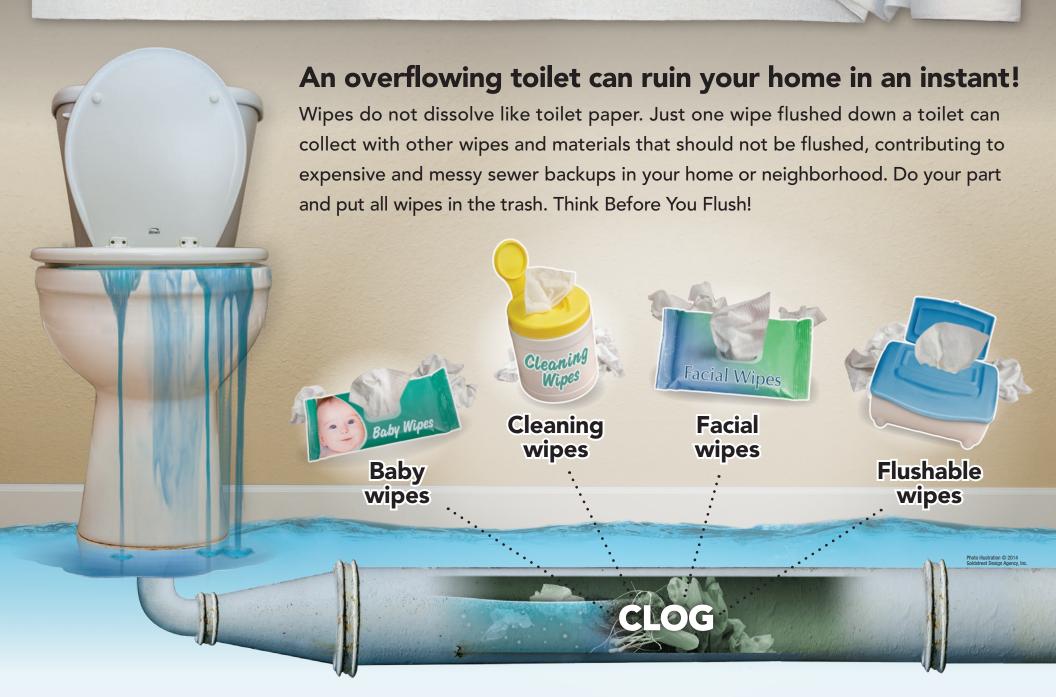

# "Flushable" does not mean "flushable".

### Flushable wipes are clogging sewer pipes!

Flushable wipes do not dissolve in the sewer system. Even if you just flush one, eventually wipes will collect in sewer pipes, pumps and equipment causing clogs and blockages.

Clogs and blockages in sewer pipes lead to sewage spills and overflows. Help us avoid sewage spills and overflows and protect our local environment.

## Wipes clog pipes. Flush ONLY toilet paper.