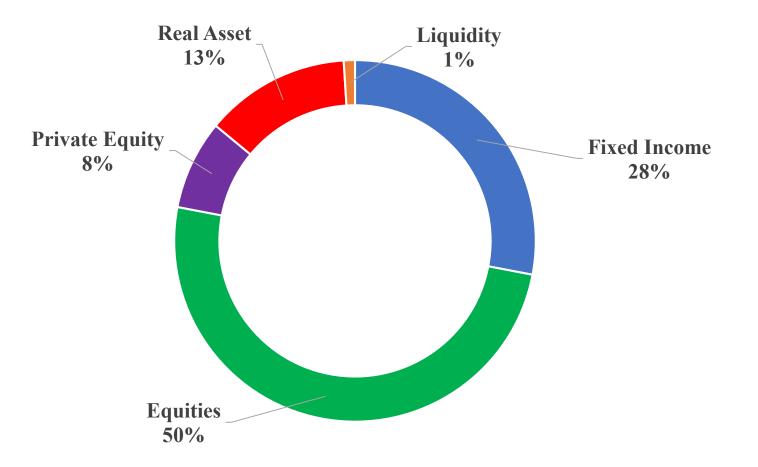

nded Actuarial Liability (UAL) comes from
  - Changes in Actuarial Assumptions
  - Investment Returns less than the assumed Discount Rate
- CalPERS earned 21.3% in Plan Year ended June 30, 2021
- This triggered their Funding Risk Mitigation Policy, requiring a 0.2% drop in the Discount Rate to 6.8%
- Projected Capital Market Assumptions (CMA's) on future investment returns projected to underperform 6.8% Investment Earning Goal both in the near term (10 Years 4.85%) and long-term (30 Years 6.42%)

• Potential further reductions to discount rate November Proprietary and Confidential © 2021 Confidential © 2021

## Historical Factors Impacting Funded Status Look Beyond What You See Today





## **CaIPERS Historic Investment Returns**





### **New Asset Allocation Effective June 30, 2020**



\*Source: \*"CalPERS and Employers: Fiscal Year Returns, Cost Impacts and Our Path Forward", 7/21/2020

Proprietary and Confidential © 2021 GovInvest Inc.







# How is Sanitary District No. 5 Doing?



# (UAL)



Proprietary and Confidential © 2021 GovInvest Inc.



### Plan Funded Status (Various Investment Return Scenarios)





# Contribution







Proprietary and Confidential © 2021 GovInvest Inc.



## **Other Post-Employment Benefits (OPEB)**

- Potentially Includes
  - Retiree Health Benefits
  - Retiree Dental Benefits
  - Retiree Vision Benefits
  - Retiree Life Insurance Benefits
- Excludes
  - Pensions
  - Severance Pay
- Marin Sanitary District 5 only provides Retiree Health Benefits



## **OPEB – Where Are We Now?**

Report Date Unfunded Funded Liability Percentage June