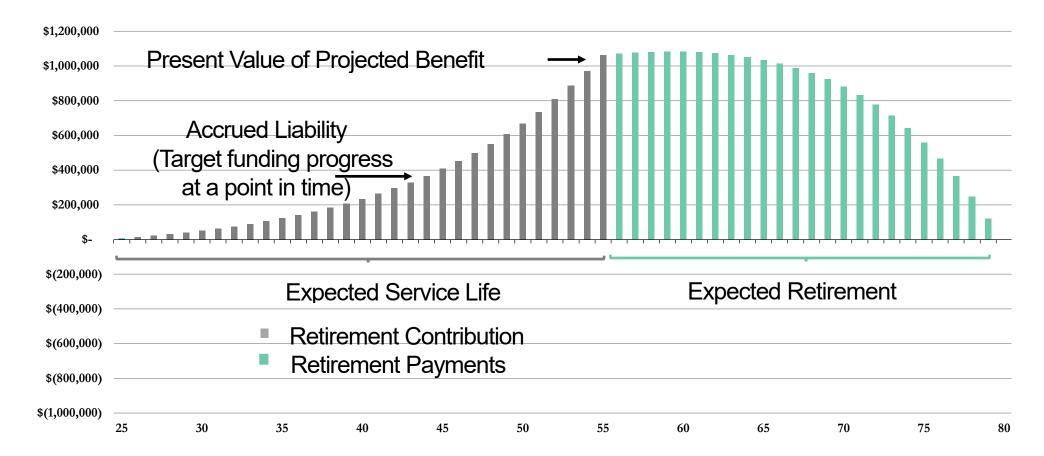

| 12 months                | 36 months                            |
| COLA                      | 2% per year              | 2% per year                          |
| Employee<br>Contributions | 8% of pay                | 6.75% of pay<br>(50% of Normal Cost) |





## **Pension Funding**



### **Pension Funding**

Accumulate funds while working, Pay benefits after retirement starts

Participant or pension fund set retirement goals:

- Target retirement age
- Life expectancy
- Target investment earnings rate
- Target savings balance or replacement income goal
- Goals/Expectations determine initial savings rate estimated to achieve retirement goals

Proprietary and Confidential © 2021 GovInvest Inc.



### Annual Contributions during Workers Employment are referred to as Normal Cost





### **Experience Different than the Assumption can lead to Unfunded Actuarial Liability**



### **Actuarially Determined Contribution**





### **Pension Funding through CalPERS**

- Normal Cost the cost for current service
  - Paid as a percent of payroll
  - Increases when payroll increases, decreases when payroll decreases
- UAL Contribution payment toward past service
  - Paid as a dollar amount each year





# Hurdles & Considerations



## **Events & Concerns**

- Historically, most Unfunded Actuarial Liability (UAL) comes from
  - Changes in Actuarial Assumptions
  - Investment Returns less than the assumed Discount Rate
- CalPERS earned 21.3% in Plan Year ended June 30, 2021
- This triggered their Funding Risk Mitigation Policy, requiring a 0.2% drop in the Discount Rate to