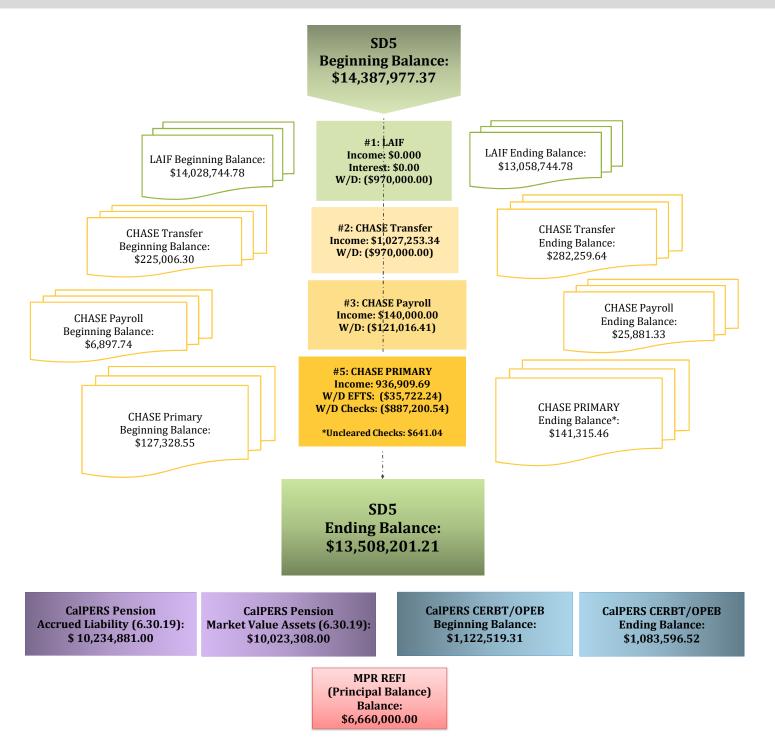

So       6011 - Advertising       Tburon-Paradise Cove         #0822:9545. Com Plattom re SD5 Meetings, September 2021       6018.1 - Meetings & Travel       Tburon-Paradise Cove         #0822:9545. Car Rental re CASA Seminar, August 2021       6018.1 - Meetings & Travel       Tburon-Paradise Cove         #0822:9545. Staff Educational Resource (Activated Studge WWTP Books), September       6020. Continuing Education       Tburon-Paradise Cove         #0822:9545. SWRCB & OPC State Board Certification, R Cottrell; Monthly Amazon Pri       6025. Outes & Subscriptions       Belvedere         #0822:9545. SWRCB & OPC S |

-2,477.49

### CASH FLOW CHART

#### SANITARY DISTRICT NO. 5 OF MARIN COUNTY: August 2021



### CASH FLOW CHART

#### SANITARY DISTRICT NO. 5 OF MARIN COUNTY: September 2021



SANITARY DISTRICT NO 5 - 0400-2116 PO BOX 227 BELVEDERE TIBURON, CA 94920

 CHECK DATE :
 09/15/2021
 WEEK 38

 PERIOD BEGIN :
 09/01/2021

 PERIOD END :
 09/15/2021

**Dear Paychex Preview Client**,

Enclosed are your payroll reports and checks. Please verify that all information is accurate and correct. If there are any questions or concerns, please contact us immediately.

If you have tax deposits due, ensure the deposits are initiated at least one banking day prior to the due date to avoid penalties. We will assume that these deposits were made on the due dates and they will be reflected on your returns accordingly.

This is a summary of your payroll transactions of the check date of 09/15/2021. It does not reflect miscellaneous administrative charges. Please refer to your Paychex Hu