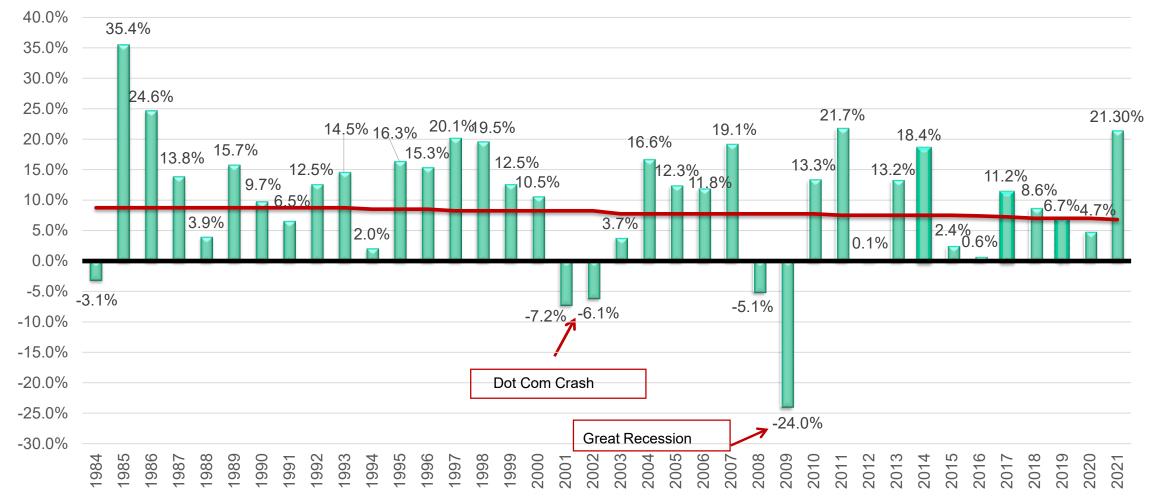

ons



## **Events & Concerns**

- Historically, most Unfunded Actuarial Liability (UAL) comes from
  - Changes in Actuarial Assumptions
  - Investment Returns less than the assumed Discount Rate
- CalPERS earned 21.3% in Plan Year ended June 30, 2021
- This triggered their Funding Risk Mitigation Policy, requiring a 0.2% drop in the Discount Rate to 6.8%
- Projected Capital Market Assumptions (CMA's) on future investment returns projected to underperform 6.8% Investment Earning Goal both in the near term (10 Years 4.85%) and long-term (30 Years 6.42%)

• Potential further reductions to discount rate November Proprietary and Confidential © 2021 Confidential © 2021

## Historical Factors Impacting Funded Status Look Beyond What You See Today





## **CaIPERS Historic Investment Returns**





### **New Asset Allocation Effective June 30, 2020**



\*Source: \*"CalPERS and Employers: Fiscal Year Returns, Cost Impacts and Our Path Forward", 7/21/2020

Proprietary and Confidential © 2021 GovInvest Inc.







# How is Sanitary District No. 5 Doing?



# (UAL)



Proprietary and Confidential © 2021 GovInvest Inc.



### Plan Funded Status (Various Investment Return Scenarios)





# Contribution







Proprietary and Confidential © 2021 GovInvest Inc.



## **Other Post-Employment Benefits (OPEB)**

- Potentially Includes
  - Retiree Health Benefits
  - Retiree Dental Benefits
  - Retiree Vision Benefits
  - Retiree Life Insurance Benefits
- Excludes
  - Pensions
  - Severance Pay
- Marin Sanitary District 5 only provides Retiree Health Benefits



## **OPEB – Where Are We Now