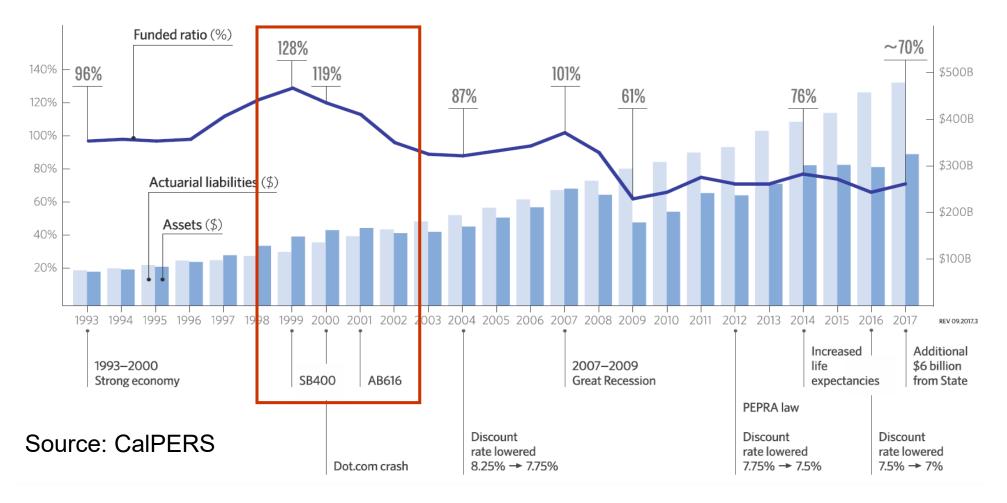

ar amount each year





# Hurdles & Considerations



## **Events & Concerns**

- Historically, most Unfunded Actuarial Liability (UAL) comes from
  - Changes in Actuarial Assumptions
  - Investment Returns less than the assumed Discount Rate
- CalPERS earned 21.3% in Plan Year ended June 30, 2021
- This triggered their Funding Risk Mitigation Policy, requiring a 0.2% drop in the Discount Rate to 6.8%
- Projected Capital Market Assumptions (CMA's) on future investment returns projected to underperform 6.8% Investment Earning Goal both in the near term (10 Years 4.85%) and long-term (30 Years 6.42%)

• Potential further reductions to discount rate November Proprietary and Confidential © 2021 Confidential © 2021

## Historical Factors Impacting Funded Status Look Beyond What You See Today





## **CaIPERS Historic Investment Returns**





### **New Asset Allocation Effective June 30, 2020**



\*Source: \*"CalPERS and Employers: Fiscal Year Returns, Cost Impacts and Our Path Forward", 7/21/2020

Proprietary and Confidential © 2021 GovInvest Inc.







# How is Sanitary District No. 5 Doing?



# (UAL)



Proprietary and Confidential © 2021 GovInvest Inc.



### Plan Funded Status (Various Investment Return Scenarios)





# Contribution







Proprietary and Confidential © 2021 GovInvest Inc.



## **Other Post-Employment Benefits (OPEB)**

- Potentially Includes
  - Retiree Health Benefits
  - Retiree Dental Benefits
  - Retiree Vision Benefits
  - Retiree Life Insurance Benefits
- Excludes
  - Pensions
  - Severance Pay
- Marin Sanitary District 5 only provides Retiree