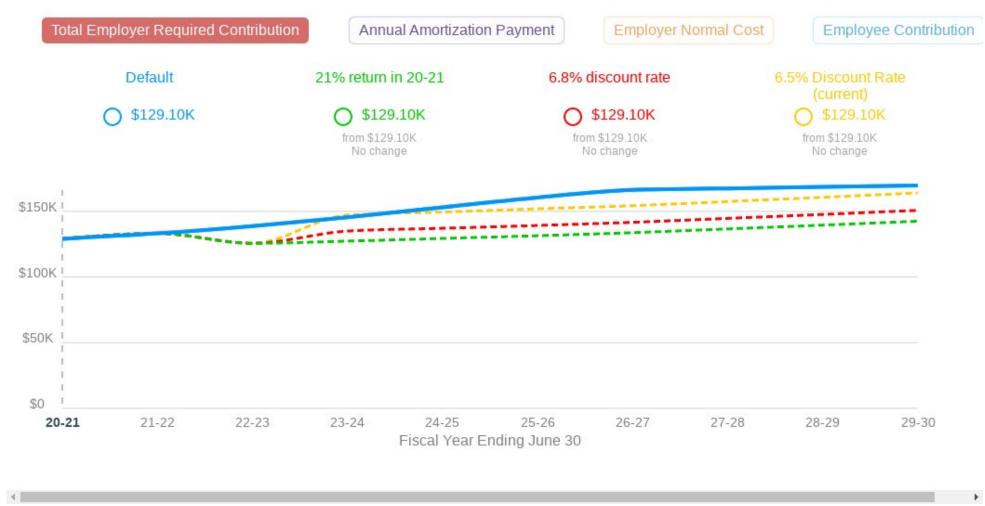

- I. Roll Call
- **II.** Public Comments
- **III.** New Business
  - 1. Warrants for September 9<sup>th</sup> through October 13<sup>th</sup> 2021
  - 2. Financial reports for September 2021
  - 3. Review and discuss GovInvest's presentation re SD5's current pension & OPEB Funding for FY21-22
  - 4. Review and discuss financial revisions to SD5's 2021 SD5 Early Exit Plan
  - 5. Review and discuss draft Request for Proposal re 2022 Sewer Rate Study
  - 6. Discussion re status of Tiburon-Belvedere Waste Water Finance Authority
  - 7. Review & discuss cost of staffing evaluation proposal from HDR
  - 8. Upcoming District obligations for October through November 2021
  - IV. Adjournment