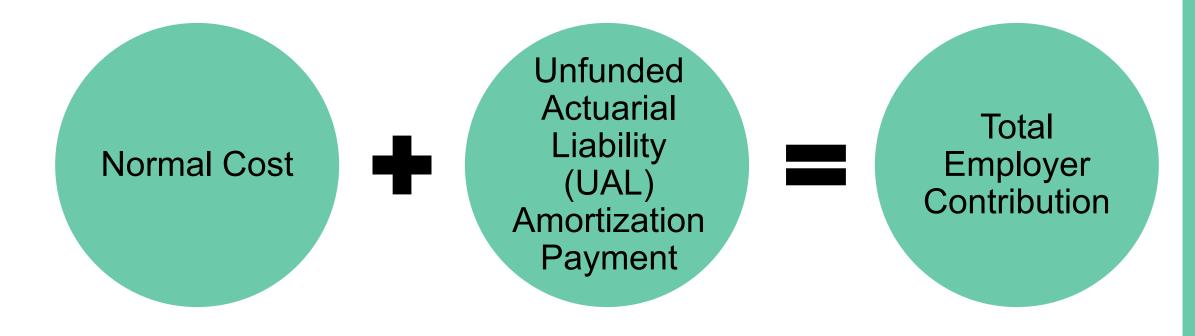

r                          |
| Employee<br>Contributions | 8% of pay                | 6.75% of pay<br>(50% of Normal Cost) |





## **Pension Funding**



### **Pension Funding**

Accumulate funds while working, Pay benefits after retirement starts

Participant or pension fund set retirement goals:

- Target retirement age
- Life expectancy
- Target investment earnings rate
- Target savings balance or replacement income goal
- Goals/Expectations determine initial savings rate estimated to achieve retirement goals

Proprietary and Confidential © 2021 GovInvest Inc.



### Annual Contributions during Workers Employment are referred to as Normal Cost





### **Experience Different than the Assumption can lead to Unfunded Actuarial Liability**



### **Actuarially Determined Contribution**





### **Pension Funding through CalPERS**

- Normal Cost the cost for current service
  - Paid as a percent of payroll
  - Increases when payroll increases, decreases when payroll decreases
- UAL Contribution payment toward past service
  - Paid as a dollar amount each year





# Hurdles & Considerations



## **Events & Concerns**

- Historically, most Unfunded Actuarial Liability (UAL) comes from
  - Changes in Actuarial Assumptions
  - Investment Returns less than the assumed Discount Rate
- CalPERS earned 21.3% in Plan Year ended June 30, 2021
- This triggered their Funding Risk Mitigation Policy, requiring a 0.2% drop in the Discount Rate to 6.8%
- Projected Capital Market Assumptions (CMA's) on future investment returns projected to underperform 6.8% Investment Earning Goal both i