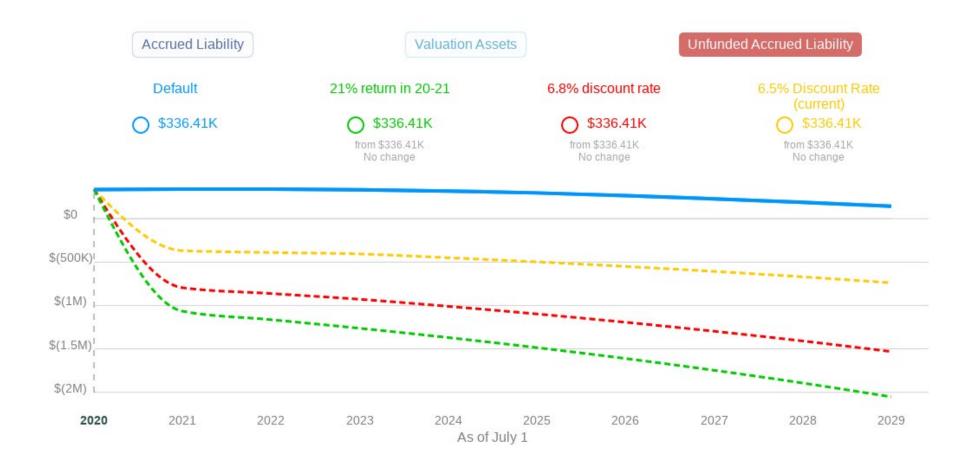

- I. Roll Call
- **II.** Public Comments
- **III.** New Business
  - 1. Warrants for September 9<sup>th</sup> through October 13<sup>th</sup> 2021
  - 2. Financial reports for September 2021
  - 3. Review and discuss GovInvest's presentation re SD5's current pension & OPEB Funding for FY21-22
  - 4. Review and discuss financial revisions to SD5's 2021 SD5 Early Exit Plan
  - 5. Review and discuss draft Request for Proposal re 2022 Sewer Rate Study
  - 6. Discussion re status of Tiburon-Belvedere Waste Water Finance Authority
  - 7. Review & discuss cost of staffing evaluation proposal from HDR
  - 8. Upcoming District obligations for October through November 2021
  - IV. Adjournment