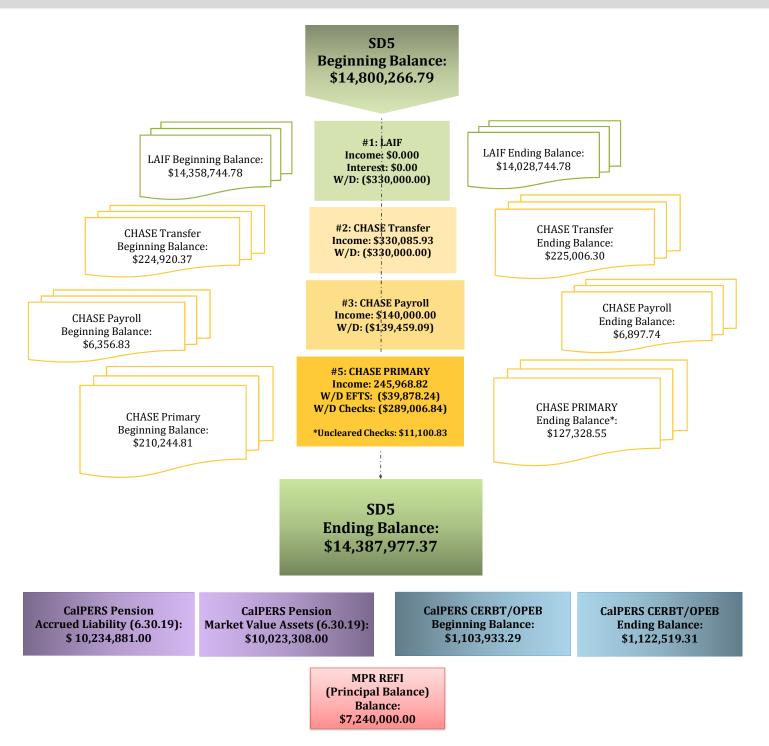

ve         #0822:9545. Advertising for WWTP Ops Operator, CWEA, WEF, Baywork, SRJC & So       6011 - Advertising       Tburon-Paradise Cove         #0822:9545. Com Plattom re SD5 Meetings, September 2021       6018.1 - Meetings & Travel       Tburon-Paradise Cove         #0822:9545. Car Rental re CASA Seminar, August 2021       6018.1 - Meetings & Travel       Tburon-Paradise Cove         #0822:9545. Staff Educational Resource (Activated Studge WWTP Books), September       6020. Continuing Education       Tburon-Paradise Cove         #0822:9545. SWRCB & OPC State Board Certification, R Cottrell; Monthly Amazon Pri       6025. Outes & Subscriptions       Belvedere         #0822:9545. SWRCB & OPC S |

-2,477.49

### CASH FLOW CHART

#### SANITARY DISTRICT NO. 5 OF MARIN COUNTY: August 2021



### CASH FLOW CHART

#### SANITARY DISTRICT NO. 5 OF MARIN COUNTY: September 2021



SANITARY DISTRICT NO 5 - 0400-2116 PO BOX 227 BELVEDERE TIBURON, CA 94920

 CHECK DATE :
 09/15/2021
 WEEK 38

 PERIOD BEGIN :
 09/01/2021

 PERIOD END :
 09/15/2021

**Dear Paychex Preview Client**,

Enclosed are your payroll reports and checks. Please verify that all information is accurate and correct. If there are any questions or concerns, please contact us immediately.

If you have tax deposits due, ensure the deposits are initiated at least one banking day prior to the due date to avoid penalties. We will assume that these deposits were made on the due dates and they will be reflected on your returns accordingly.

This is a summary of your payroll transactions of the check date of 09/15/2021. It d