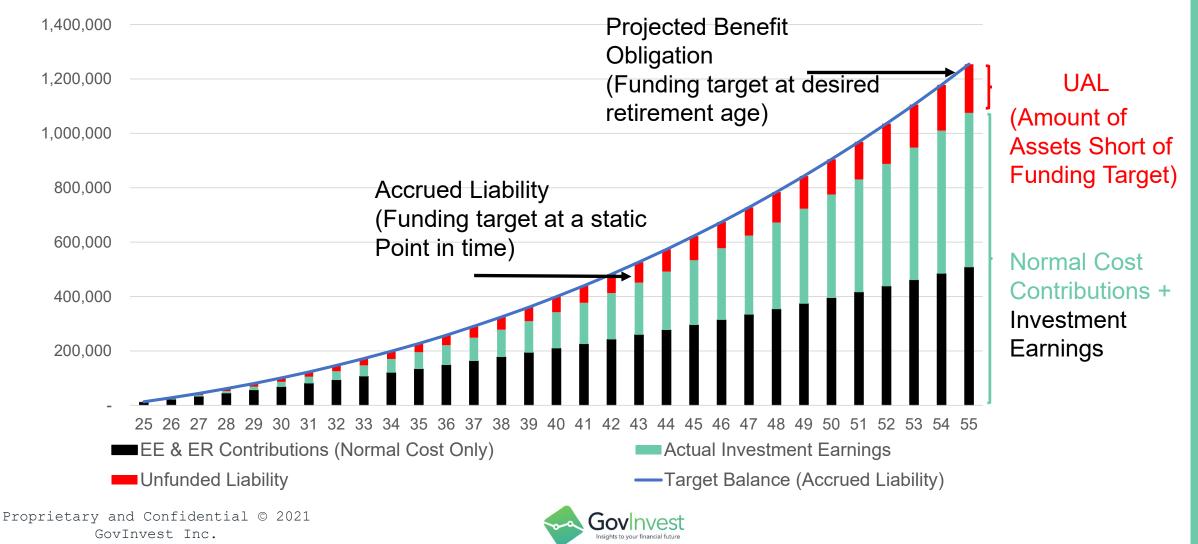

| 2% per year              | 2% per year                          |
| Employee<br>Contributions | 8% of pay                | 6.75% of pay<br>(50% of Normal Cost) |





## **Pension Funding**



### **Pension Funding**

Accumulate funds while working, Pay benefits after retirement starts

Participant or pension fund set retirement goals:

- Target retirement age
- Life expectancy
- Target investment earnings rate
- Target savings balance or replacement income goal
- Goals/Expectations determine initial savings rate estimated to achieve retirement goals

Proprietary and Confidential © 2021 GovInvest Inc.



### Annual Contributions during Workers Employment are referred to as Normal Cost





### **Experience Different than the Assumption can lead to Unfunded Actuarial Liability**



### **Actuarially Determined Contribution**





### **Pension Funding through CalPERS**

- Normal Cost the cost for current service
  - Paid as a percent of payroll
  - Increases when payroll increases, decreases when payroll decreases
- UAL Contribution payment toward past service
  - Paid as a dollar amount each year





# Hurdles & Considerations



## **Events & Concerns**

- Historically, most Unfunded Actuarial Liability (UAL) comes from
  - Changes in Actuarial Assumptions
  - Investment Returns less than the assumed Discount Rate
- CalPERS earned 21.3% in Plan Year ended June 30, 2021
- This triggered their Funding Risk Mitigation Policy, requiring a 0.2% drop in the Discount Rate to 6.8%
- Projected Capital Market Assumptions (CMA's) on future investment returns projected to u