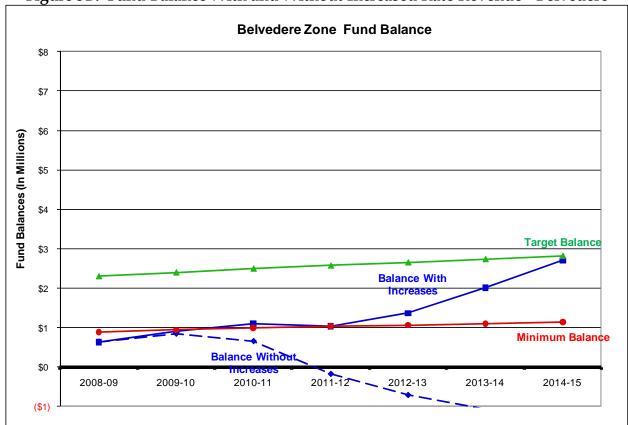

| 0%      | 4%      | 28%     | 54%     | 61%     | 69%     | 74%     |  |
| Annual sewer service charge per EDU | \$1,139 | \$1,185 | \$1,457 | \$1,748 | \$1,836 | \$1,928 | \$1,985 |  |
| Property tax payment per EDU        | \$0     | \$0     | \$0     | \$0     | \$0     | \$0     | \$0     |  |
| Combined payment per EDU            | \$1,139 | \$1,185 | \$1,457 | \$1,748 | \$1,836 | \$1,928 | \$1,985 |  |
| Annual increase                     | \$0     | \$46    | \$272   | \$291   | \$87    | \$92    | \$58    |  |
| Monthly increase                    | \$0     | \$4     | \$23    | \$24    | \$7     | \$8     | \$5     |  |

Figure 5A. Fund Balance With and Without Increased Rate Revenue - Tiburon



Figure 5B. Fund Balance With and Without Increased Rate Revenue - Belvedere



Figure 6. Annual Residential Bills In Southern Marin

| rigure o. Aimuai Kesidentiai Dii      | FY 09-10 | FY 10-11 |
|---------------------------------------|----------|----------|
| City of Sausalito                     |          |          |
| Collection System (Sausalito)         | \$360    | \$422    |
| Treatment (SMCSD)                     | \$388    | \$469    |
| Sewer service charge                  | \$748    | \$891    |
| Property Tax (approx)                 | \$45     | \$37     |
| Total Payment                         | \$793    | \$928    |
| Marin City                            |          |          |
| Collection System (SMCSD)             |          |          |
| Treatment (SMCSD)                     |          |          |
| Sewer service charge