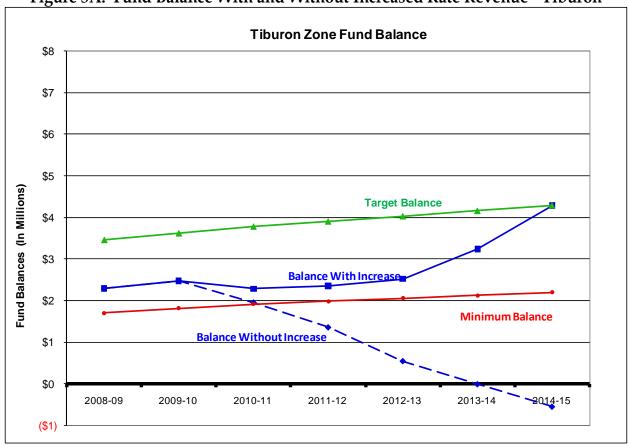

| 20%     | 5%      | 5%      | 39      |  |
| Cumulative increase                 | 0%      | 4%      | 28%     | 54%     | 61%     | 69%     | 74%     |  |
| Annual sewer service charge per EDU | \$1,139 | \$1,185 | \$1,457 | \$1,748 | \$1,836 | \$1,928 | \$1,985 |  |
| Property tax payment per EDU        | \$0     | \$0     | \$0     | \$0     | \$0     | \$0     | \$0     |  |
| Combined payment per EDU            | \$1,139 | \$1,185 | \$1,457 | \$1,748 | \$1,836 | \$1,928 | \$1,985 |  |
| Annual increase                     | \$0     | \$46    | \$272   | \$291   | \$87    | \$92    | \$58    |  |
| Monthly increase                    | \$0     | \$4     | \$23    | \$24    | \$7     | \$8     | \$5     |  |

Figure 5A. Fund Balance With and Without Increased Rate Revenue - Tiburon



Figure 5B. Fund Balance With and Without Increased Rate Revenue - Belvedere



Figure 6. Annual Residential Bills In Southern Marin

| rigure o. Aimuai Kesidentiai Dii      | FY 09-10 | FY 10-11 |
|---------------------------------------|----------|----------|
| City of Sausalito                     |          |          |
| Collection System (Sausalito)         | \$360    | \$422    |
| Treatment (SMCSD)                     | \$388    | \$469    |
| Sewer service charge                  | \$748    | \$891    |
| Property Tax (approx)                 | \$45     | \$37     |
| Total Payment                         | \$793    | \$928    |
| Marin City                            |          |          |
| Collection System (SMCSD)             |          |          |
| Treatment (SMCSD)