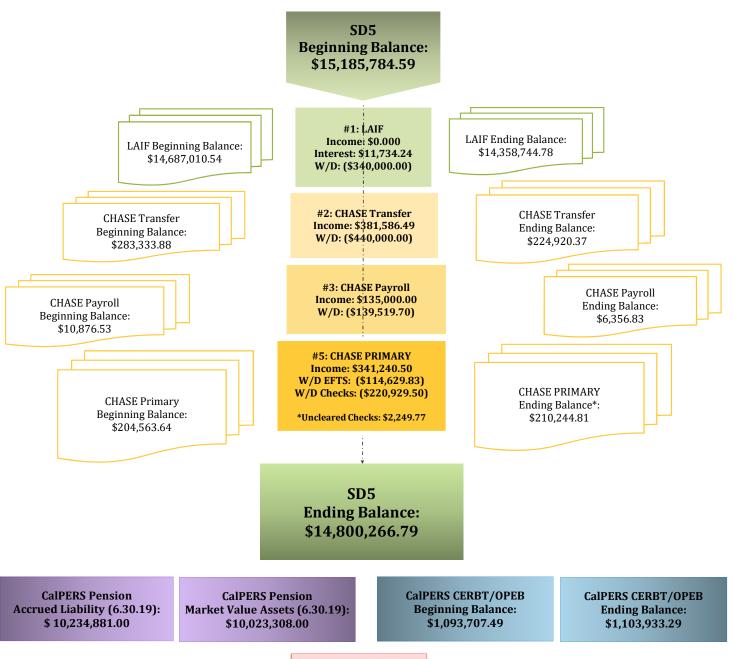

July 2021                                                                                    | 6018.2 · Standby Mileage Expense R<br>6018.2 · Standby Mileage Expense R                                       | Belvedere<br>Belvedere                        | -171.65<br>-98.00            |
| TOTAL    |      |                   |                                                                                                                                                                                                       |                                                                                                                | _                                             | -269.65                      |

# **CASH FLOW CHART**

#### SANITARY DISTRICT NO. 5 OF MARIN COUNTY: July 2021



MPR REFI (Principal Balance) Balance: \$7,240,000.00

# **CASH FLOW CHART**

### SANITARY DISTRICT NO. 5 OF MARIN COUNTY: June 2021



MPR REFI (Principal Balance) Balance: \$7,240,000.00 SANITARY DISTRICT NO 5 - 0400-2116 **PO BOX 227 BELVEDERE TIBURON, CA 94920** 

CHECK DATE: 07/15/2021 WEEK 29

**PERIOD BEGIN:** 07/01/2021 **PERIOD END:** 07/15/2021

Dear Paychex Preview Client,

Enclosed are your payroll reports and checks. Please verify that all information is accurate and correct. If there are any questions or concerns, please contact us immediately.

If you have tax deposits due, ensure the deposits are initiated at least one banking day prior to the due date to avoid penalties. We will assume that these deposits were made on the due dates and they will be reflected on your retur