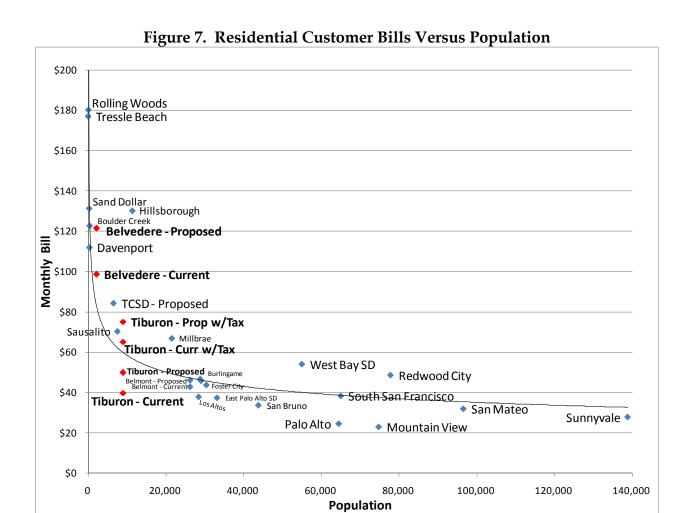

|          |          |
| Sewer service charge                  | \$478    | \$598    |
| Property Tax (approx)                 | \$304    | \$304    |
| Total Payment                         | \$782    | \$902    |
| SD 5 - Belvedere Zone                 |          |          |
| Collection System (SD 5)              |          |          |
| Treatment (SD5)                       |          |          |
| Sewer service charge                  | \$1,185  | \$1,457  |
| Ross Valley Sanitary District         |          |          |
| Collection System (RVSD)              | \$500    | \$500    |
| Treatment (CMSD)                      | \$254    | \$254    |
| Sewer service charge                  | \$754    | \$754    |

Based on current rates or proposed increased rates.



# August 2021

 August 2021

 Su
 Mo
 Tu
 We
 Th
 Fr
 Sa

 1
 2
 3
 4
 5
 6
 7

 8
 9
 10
 11
 12
 13
 14

 15
 16
 17
 18
 19
 20
 21

 22
 23
 24
 25
 26
 27
 28

 29
 30
 31

| SUNDAY                                   | MONDAY | TUESDAY                                                    | WEDNESDAY                    | THURSDAY                                                                  | FRIDAY | SATURDAY |
|------------------------------------------|--------|------------------------------------------------------------|------------------------------|---------------------------------------------------------------------------|--------|----------|
| Aug 1  Dan LaTorre's Hire Date: 8.1.2005 | 2      | 3                                                          | 4