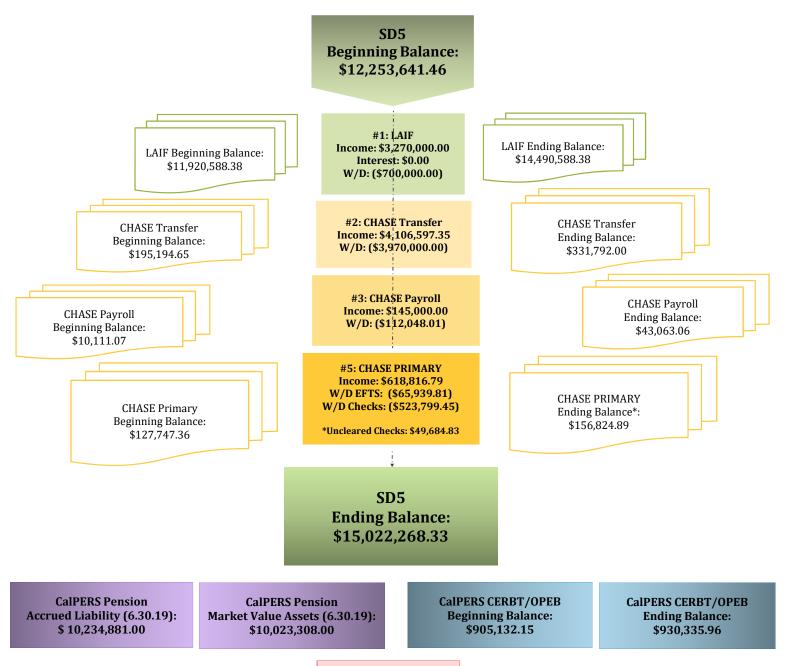

#### **CONSENT CALENDAR:**

- 3. Approval of December 17, 2020 Regular Board Meeting Minutes (Dohrmann)
- 4. Review and Receive all Electronic Fund Transfers (EFT) and Approve Warrants for December 11 through January 7, 2021; JP Morgan Chase Bank Check No. 7949 through Check No. 8012, all transactions totaling in the amount of \$102,304.48; and Receive December 2020 Payroll, in the amount of \$143,075.14 (Dohrmann)
- 5. Receipt of Financial Reports for December 2020 (Dohrmann)