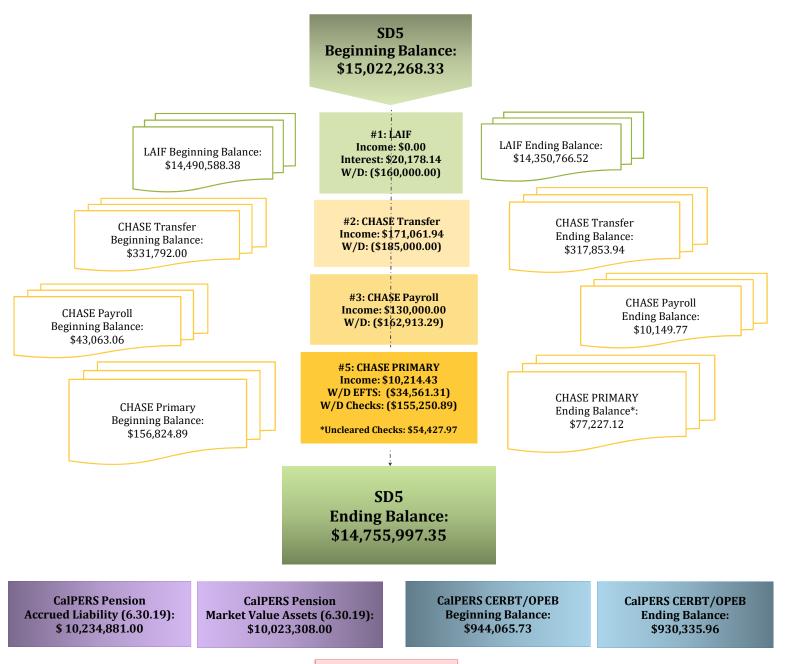

### **CONSENT CALENDAR:**

- 1. Approval of January 25, 2021 Regular Board Meeting Minutes (Dohrmann)
- 2. Review and Receive all Electronic Fund Transfers (EFT) and Approve Warrants for January 8 through February 9, 2021; JP Morgan Chase Bank Check No. 8018 through Check No. 8079, all transactions totaling in the amount of \$376,987.70; and Receive January 2021 Payroll, in the amount of \$120,615.99 (Dohrmann)
- 3. Receipt of Financial Reports for January 2020 (Dohrmann)

### **INFORMATIONAL ITEMS:**

14. The audited GASB 75 Schedule of Changes in Fiduciary Net Position by Employer for Fiscal Year Ending (FYE) June 30, 2020. The audited GASB 75 Schedule of Changes in Fiduciary Net Position (FNP) by Employer Report supports our organization's compliance with Governmental Accounting Standards Board (GASB) Statement No. 75, as it provides audited assets to be used in the calculation of Net Other Postemployment Benefits (OPEB) Liability