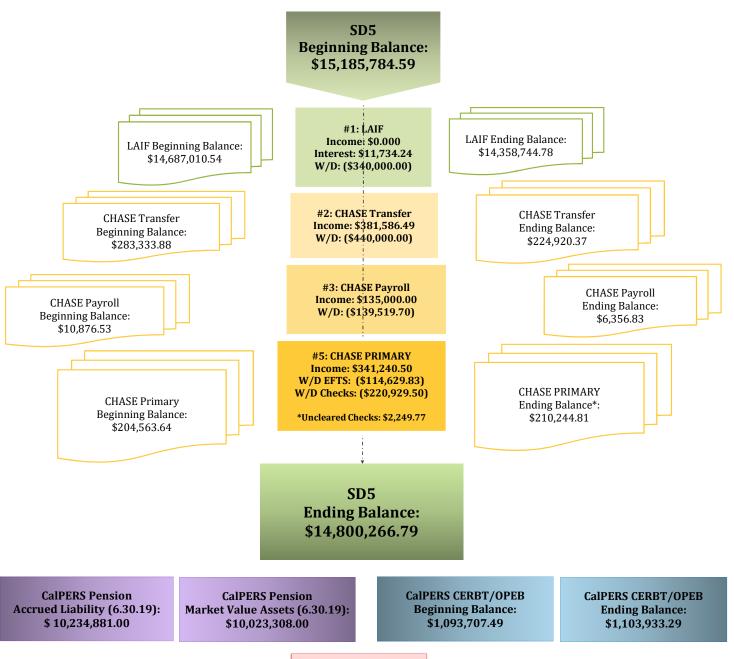

#### **CONSENT CALENDAR:**

- 1. Approval of July 15, 2021, Regular Board Meeting Minutes (Dohrmann)
- 2. Review and receive all electronic fund transfers (EFTs) and approve warrants from July 14<sup>th</sup> through August 10<sup>th</sup>, 2021 (JP Morgan Chase Bank, check no. 8369 through check no. 8425, all transactions totaling \$305,864.99) and receive July 2021 payroll, in the sum of \$130,597.52 (Dohrmann)
- 3. Receipt of Financial Reports for July 2021 (Dohrmann)