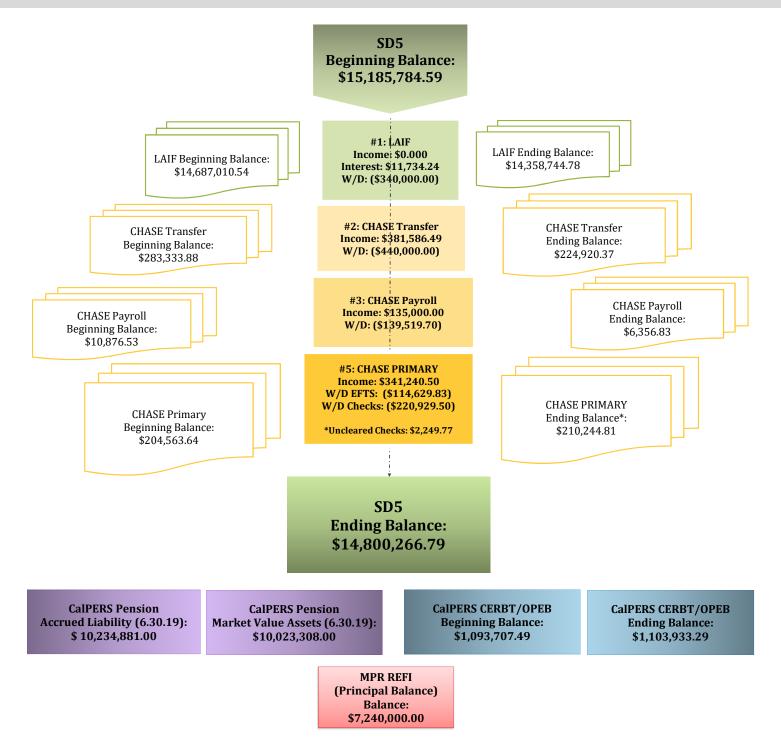

|                                                                                                                                                                                                                |                                                                                      | -825.00                                                      |

## CASH FLOW CHART

#### SANITARY DISTRICT NO. 5 OF MARIN COUNTY: August 2021



## CASH FLOW CHART

#### SANITARY DISTRICT NO. 5 OF MARIN COUNTY: July 2021



SANITARY DISTRICT NO 5 - 0400-2116 PO BOX 227 BELVEDERE TIBURON, CA 94920

 CHECK DATE:
 08/13/2021
 WEEK 33

 PERIOD BEGIN:
 08/01/2021

 PERIOD END:
 08/15/2021

da-

Dear Paychex Preview Client,

Enclosed are your payroll reports and checks. Please verify that all information is accurate and correct. If there are any questions or concerns, please contact us immediately.

If you have tax deposits due, ensure the deposits are initiated at least one banking day prior to the due date to avoid penalties. We will assume that these deposits were made on the due dates and they will be reflected on your returns accordingly.

This is a summary of your payroll transactions of the check date of 08/13/2021. It does not reflect miscellaneous administrative charges. Please refer to your Paychex Huma