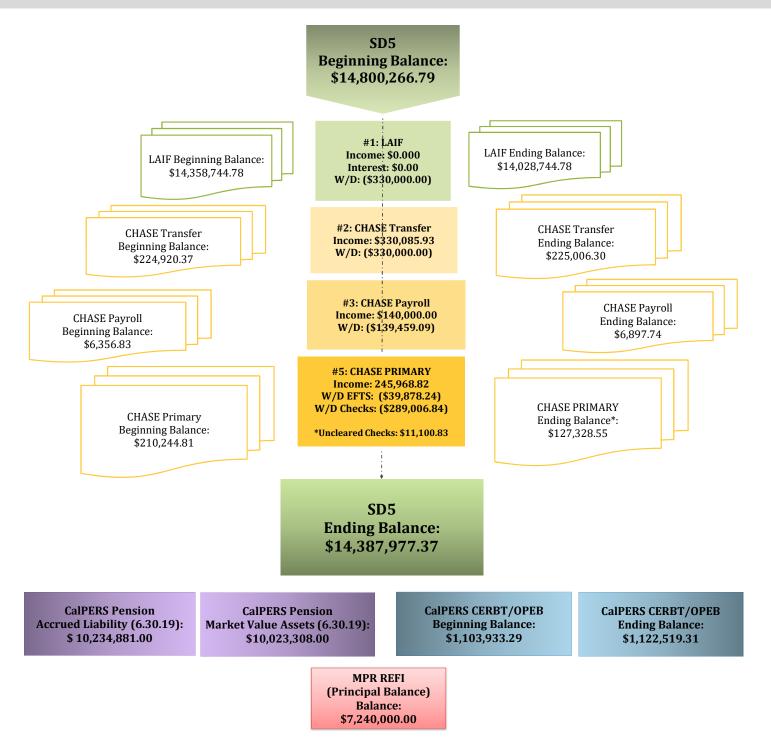

|                                                                                                                                                                                                                                                                                                                                                                      |                                                                                                                                                                                                                |                                                                                      | -825.00                                                      |

## CASH FLOW CHART

#### SANITARY DISTRICT NO. 5 OF MARIN COUNTY: August 2021



## CASH FLOW CHART

#### SANITARY DISTRICT NO. 5 OF MARIN COUNTY: July 2021



SANITARY DISTRICT NO 5 - 0400-2116 PO BOX 227 BELVEDERE TIBURON, CA 94920

 CHECK DATE:
 08/13/2021
 WEEK 33

 PERIOD BEGIN:
 08/01/2021

 PERIOD END:
 08/15/2021

da-

Dear Paychex Preview Client,

Enclosed are your payroll reports and checks. Please verify that all information is accurate and correct. If there are any questions or concerns, please contact us immediately.

If you have tax deposits due, ensure the deposits are initiated at least one banking day prior to the due date to avoid penalties. We will assume that these deposits were made on the due dates and they will be reflected on your returns accordingly.

This is a summary of your payroll transactions of the check date of 08/13/2021. It does not