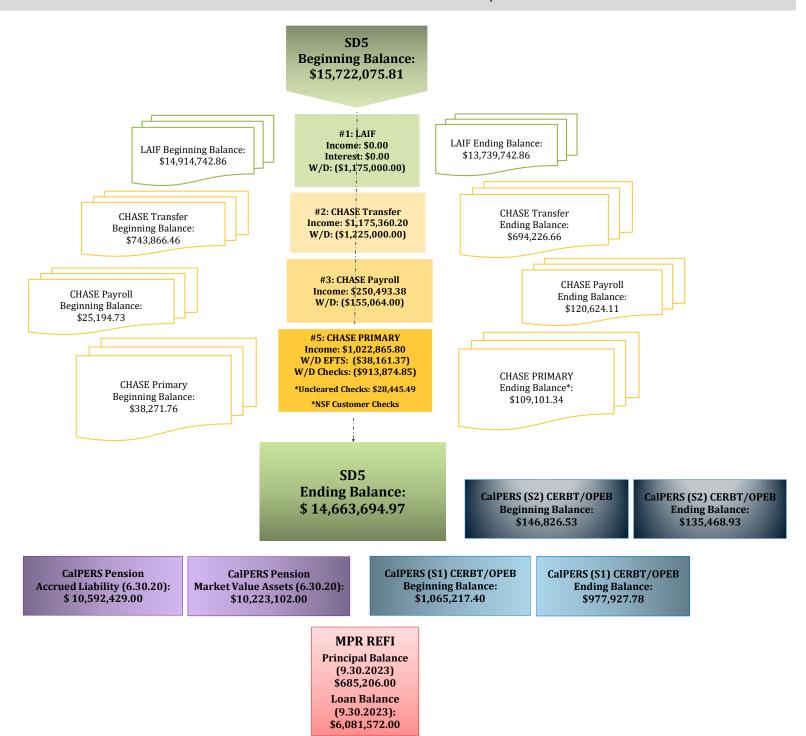

#### **CONSENT CALENDAR:**

- 1. Motion to review and affirm Resolution No. 2021-08: A Resolution proclaiming the continuing need to meet by teleconference in accordance with Government Code Section 54953 Action
- 2. Approval of September 15, 2022, Regular Board Meeting Minutes and October 4, 2022 Special Board Meeting Minutes (Mulloy)
- 3. Review and receive all electronic fund transfers (EFTs) and approve warrants from September 9<sup>th</sup>, 2022, through October 17<sup>th</sup>, 2022 (JP Morgan Chase Bank, check no. 9197 through check no. 9262, all transactions totaling (\$277,033.45) and receive August 2022, payroll, in the sum of \$136,816.46 (Dohrmann)
- 4. Receipt of Financial Reports for September 2022 (Dohrmann)