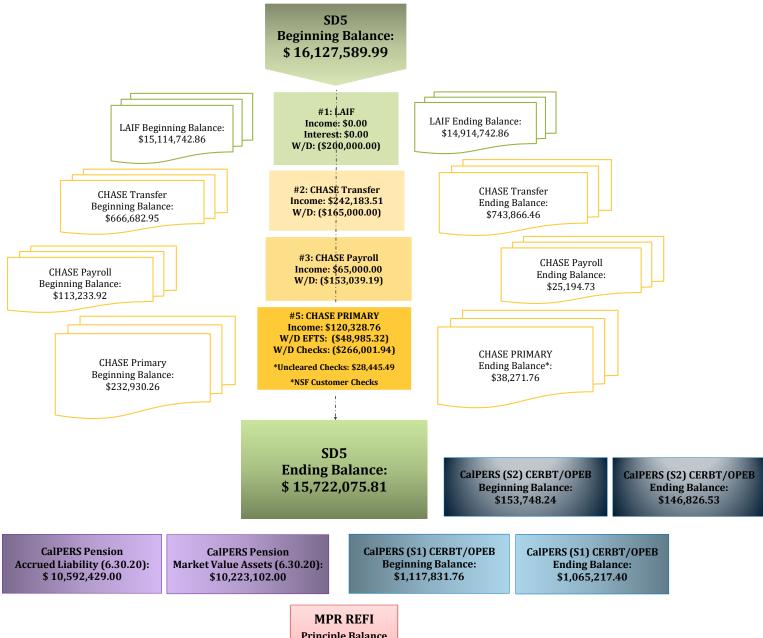

#### **CONSENT CALENDAR:**

- 1. Motion to review and affirm Resolution No. 2021-08: A Resolution proclaiming the continuing need to meet by teleconference in accordance with Government Code Section 54953 Action
- 2. Approval of August 18, 2022, Regular Board Meeting Minutes (Mulloy)
- 3. Review and receive all electronic fund transfers (EFTs) and approve warrants from August 12<sup>th</sup>, 2022, through September 8<sup>th</sup>, 2022 (JP Morgan Chase Bank, check no. 9110 through check no. 9193, all transactions totaling (\$949,352.49) and receive August 2022, payroll, in the sum of \$147,672.10 (Dohrmann)
- 4. Receipt of Financial Reports for August 2022 (Dohrmann)
- 5. County of Marin's Board of Supervisors' 2022 Biennial Notice Conflict of Interest Form: No Changes to SD5 Conflict of Interest Code (Rubio)